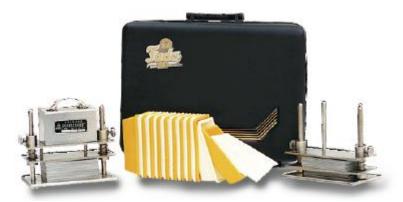

## **Technical parameters**

Movement weight:45N±1%;attach weight 5N±1%
Laminated board size:115×60×1.5mm
Intensity of pressure:GB:12.5kpa, AATCC:12kpa
External dimension:240×100×160mm
Weight:12kg

## Instrument configuration

| Host:              | 1unit |
|--------------------|-------|
| Weight hammer 50N: | 1pc   |
| Infusion box:      | 20pcs |
| Sample board       | 40pcs |